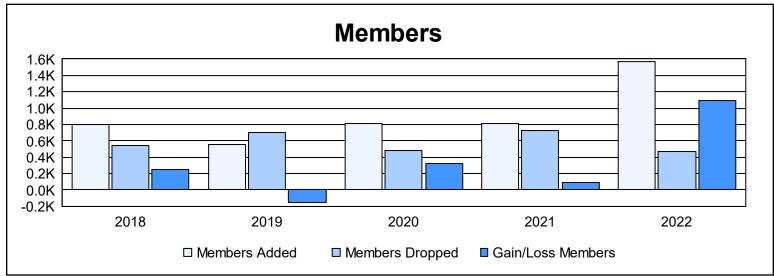

District 306 C1 As of June 2022 Cumulative

| Year      | New<br>Clubs | Dropped<br>Clubs | Gain/<br>Loss<br>Clubs | New<br>Members | Charter<br>Members | Reinstate<br>Members | Transfer<br>Members | Total<br>Member<br>Added | Total<br>Members<br>Dropped | Gain/<br>Loss<br>Members |
|-----------|--------------|------------------|------------------------|----------------|--------------------|----------------------|---------------------|--------------------------|-----------------------------|--------------------------|
| 2017-2018 | 12           | 0                | 12                     | 402            | 303                | 79                   | 10                  | 794                      | 547                         | 247                      |
| 2018-2019 | 7            | 5                | 2                      | 232            | 182                | 130                  | 10                  | 554                      | 706                         | -152                     |
| 2019-2020 | 9            | 8                | 1                      | 504            | 252                | 45                   | 7                   | 808                      | 481                         | 327                      |
| 2020-2021 | 12           | 0                | 12                     | 438            | 291                | 67                   | 16                  | 812                      | 721                         | 91                       |
| 2021-2022 | 34           | 1                | 33                     | 634            | 823                | 100                  | 15                  | 1,572                    | 475                         | 1,097                    |
| Average   | 15           | 3                | 12                     | 442            | 370                | 84                   | 12                  | 908                      | 586                         | 322                      |